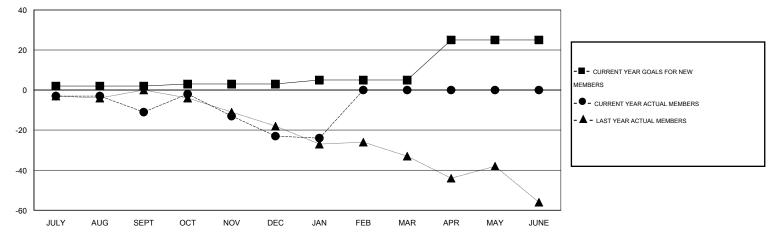

## LOCATION ENGLAND

| Clubs<br>RESULTS FOR 2013-2014 |   |   |   |   | Members<br>RESULTS FOR 2013-2014 |    |    |    |     |
|--------------------------------|---|---|---|---|----------------------------------|----|----|----|-----|
|                                |   |   |   |   |                                  |    |    |    |     |
| JULY/AUG/SEPT                  | 0 | 0 | 0 | 0 | JULY/AUG/SEPT                    | 2  | 19 | 30 | -11 |
| OCT/NOV/DEC                    | 0 | 0 | 0 | 0 | OCT/NOV/DEC                      | 1  | 25 | 37 | -12 |
| JAN/FEB/MAR                    | 0 | 0 | 0 | 0 | JAN/FEB/MAR                      | 2  | 9  | 10 | -1  |
| APR/MAY/JUNE                   | 1 | 0 | 0 | 0 | APR/MAY/JUNE                     | 20 | 0  | 0  | 0   |

GOALS AND ACTUAL MEMBERS CUMULATIVE

| DROPPED CLUBS: 0             | 31 CLUBS OF 69 ADDED 1 OR MORE | GENDER DISTRIBUTION   |              |  |
|------------------------------|--------------------------------|-----------------------|--------------|--|
|                              | NEW MEMBERS                    |                       | 233 (75.74%) |  |
| DROPPED MEMBERS              |                                | FEMALE 39             | 5 (24.26%)   |  |
| DECEASED 11                  | CLICK HERE FOR HEALTH          | FAMILY UNIT MEMBERS   | 202          |  |
| CLUB CANCELLED 0<br>OTHER 66 | ASSESSMENT DATA                | HEAD OF HOUSEHOLD     | 99           |  |
| TOTAL 77                     |                                | NON-HEAD OF HOUSEHOLD | 103          |  |